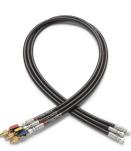

## **LeakPRUF**<sup>TM</sup>

## Refrigeration Service Manifold Hoses

| <u>FEATURES</u>                        | <u>LeakPRUF™</u> | OTHER<br>MANUFACTURERS |
|----------------------------------------|------------------|------------------------|
| Compatible with All Current AND New    | <b>\</b>         | <b>~</b>               |
| Blended/Hybrid Refrigerants            | •                | •                      |
| Cut/Crush Resistant                    | <b>✓</b>         |                        |
| Working/Burst PSI                      | 3000/12000       | 800/3200               |
| NO Vacuum Permeation                   | <b>✓</b>         |                        |
| NEVER Leaks Under Pressure             | <b>✓</b>         |                        |
| ENVIRONMENTALLY FRIENDLY               | <b>~</b>         |                        |
| FIVE YEAR WARRANTY                     | <b>✓</b>         |                        |
| Crush-Proof Steel Alloy End-Fittings & |                  |                        |
| Includes Ball Valve with Solid Core    | <b>~</b>         |                        |
| Schrader Depressor                     |                  |                        |

A QUANTUM LEAP FORWARD IN REFRIGERATION HOSE TECHNOLOGY "The LAST set of hoses you'll ever need"

LeakPRUF™ Refrigeration Service Hoses come in sets of three (as pictured above) and in the following lengths: 5ft. & 6ft. (LP14-60, LP14-72). Charging & Vacuum Hose (3/8"): 5ft. & 6ft. (LP38-60, LP38-72). Contact us regarding a distributor near you! apollopowersolutions.com